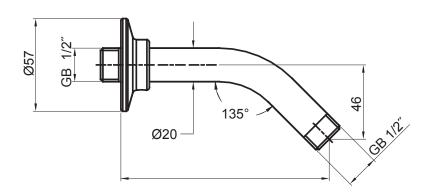

# Features

- Polished chrome
- KOHLER finishes resist tarnishing and corrosion

Related ProductsPurist tapware

Moxie showerhead

**Technical Details** 

Side View

#### **Installation Notes:**

- GB 1/2" male thread.
- Optimum working pressure 300-500 kPa.
- Inline filters should be used to protect tapware from debris that may be present within the plumbing.

Australia www.kohler.com.au New Zealand www.kohler.co.nz

Sizes are approximate. All measurements shown are in millimetres. Jan 2019 1229294-A04-E